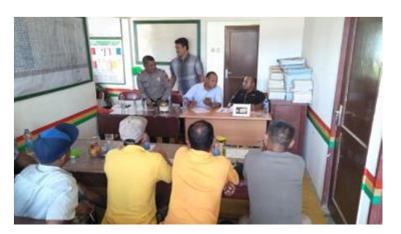

## LAND STATUS & VERIFICATION (12 – 13 June 2020)

- This lands is not owned and controlled by PT SUM due to Villages Boundary Dispute since 2011.
- The Boundary Dispute between Village Tebas Sungai with Batu Makjage still on going and under mediation by local District Head (Camat).
- Verification Meeting with Villages Head on the Land Status & Verification.