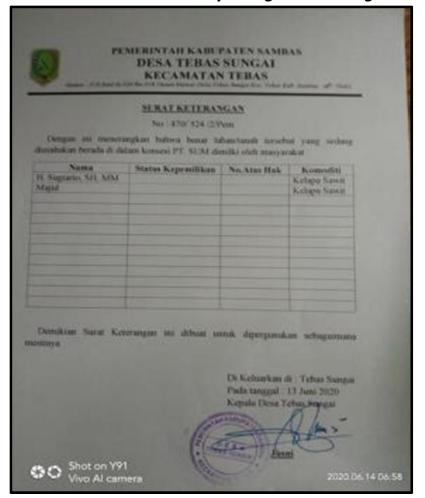

## **LAND LEGALITY (Overlapping Claim by 2 Village)**

The same plot of Land still have overlapping issue due to Land Cover Letter (Surat Keterangan Tanah) issued by Head of Village Batu Makjage to Barnabas & friends and Head of Village Tebas Sungai to Haji

Sugiarto & Majid

#### Land Cover Letter issued by Village Tebas Sungai