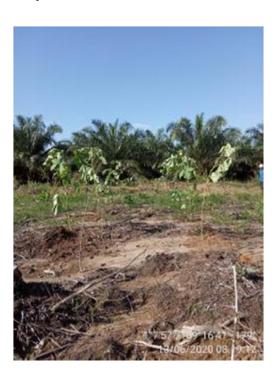

## **GROUND CHECK (8 – 10 June 2020)**

Location : Desa (Village) Makjage Land Owner: Barnabas (Abas) & Friends

The land has been planted with Okra (Lady Finger) crop & Rubber (in preparation)

Latin: Abelmoschus esculentus Moench; English: Lady's fingers; Indonesia: Okra