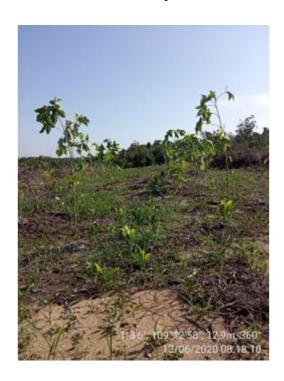

## **GROUND CHECK (8 – 10 June 2020)**

Location : Desa (Village) Makjage Land Owner: Barnabas (Abas) & Friends

The land has been planted with Okra (Lady Finger) crop & Rubber (in preparation)

Latin: Abelmoschus esculentus Moench; English: Lady's fingers; Indonesia: Okra