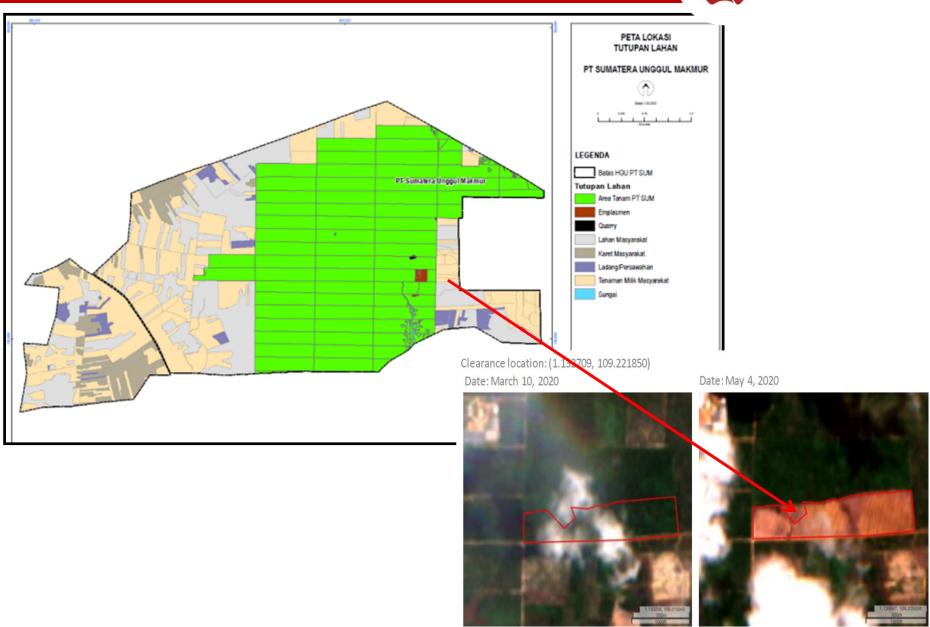

### **SPATIAL CHECK**

## LAND STATUS & VERIFICATION (12 – 13 June 2020)

- This lands is not owned and controlled by PT SUM due to Villages Boundary Dispute since 2011.
- The Boundary Dispute between Village Tebas Sungai with Batu Makjage still on going and under mediation by local District Head (Camat).
- Verification Meeting with Villages Head on the Land Status & Verification.