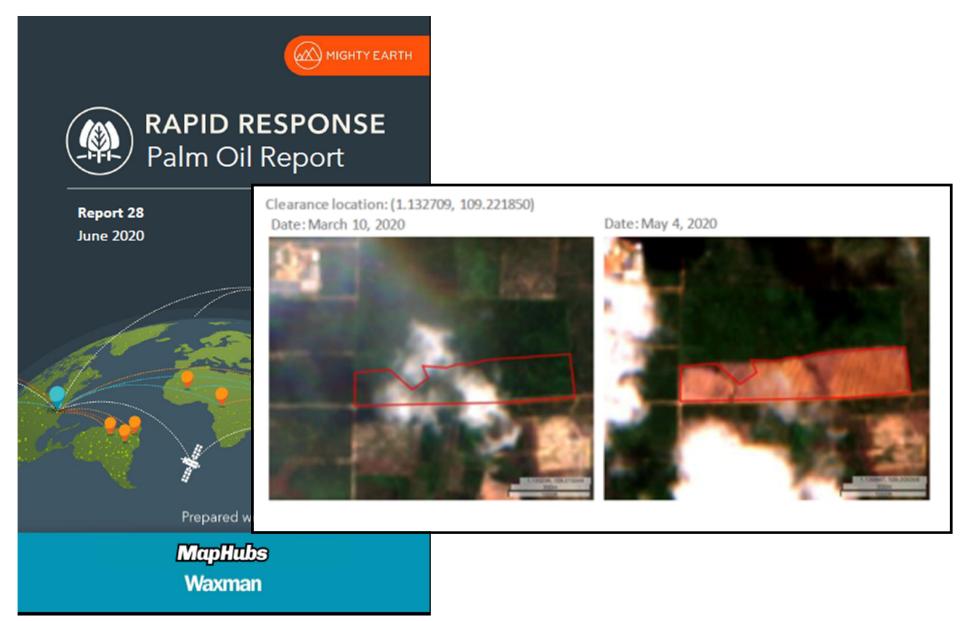

## Unresolved Case (Deforestation) PT SUM Sambas, W. Kalimantan





### **SPATIAL CHECK**





## **GROUND CHECK (8 – 10 June 2020)**



Location : Desa (Village) Makjage Land Owner: Barnabas (Abas) & Friends

The land has been planted with Okra (Lady Finger) crop & Rubber (in preparation)









Latin: Abelmoschus esculentus Moench; English: Lady's fingers; Indonesia: Okra

## LAND STATUS & VERIFICATION (12 – 13 June 2020)



- This lands is not owned and controlled by PT SUM due to Villages Boundary Dispute since 2011.
- The Boundary Dispute between Village Tebas Sungai with Batu Makjage still on going and under mediation by local District Head (Camat).
- Verification Meeting with Villages Head on the Land Status & Verification.







## **LAND LEGALITY (Overlapping Claim by 2 Village)**



The same plot of Land still have overlapping issue due to L