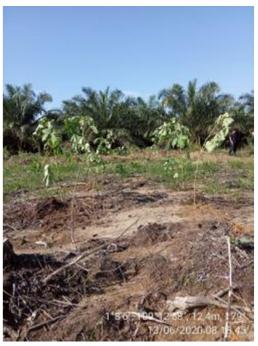

## **GROUND CHECK (8 – 10 June 2020)**

Location : Desa (Village) Makjage Land Owner: Barnabas (Abas) & Friends

The land has been planted with Okra (Lady Finger) crop & Rubber (in preparation)

Latin: Abelmoschus esculentus Moench; English: Lady's fingers; Indonesia: Okra